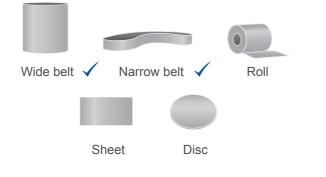

---------------|
| Bonding:    | Resin over resin                   |
| Treatment:  | Fully Antistatic                   |
| Grit:       | Silicon Carbide                    |
| Coating:    | Semi-Open                          |
| Grit range: | 80—400 (A-range*)<br>60 (B-Range*) |
|             | 1270 mm standard 1420              |

Width: 1370 mm standard, 1420 mm per request

## **APPLICATIONS**

Product for calibration, intermediate and finishing sanding of material that is tuff to sand.

| Wood:     | Hard Wood                              |
|-----------|----------------------------------------|
| Board:    | MDF                                    |
| Lacquer:  | UV-lacquer for flooring                |
| Specials: | Cement fibre board,<br>Stainless Steel |

## **RECOMMENDED FORMS**