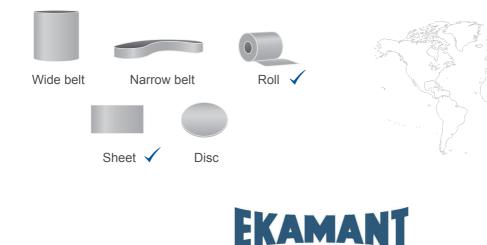

nium Oxide                                         |
| Coating:    | Semi-Open                                               |
| Grit range: | P 60—P 240, P 320, P 400 (A-Range*)<br>P 280 (B-Range*) |
| Width:      | 1370 mm                                                 |

## **APPLICATIONS**

| J- cloth product for hand sanding. |                         |  |
|------------------------------------|-------------------------|--|
| Wood:                              | Soft Wood and Hard Wood |  |
| Board:                             | MDF and Particle board  |  |
| Lacquer:                           |                         |  |
| Specials:                          | Composite and Metal     |  |
|                                    |                         |  |

## **RECOMMENDED FORMS**





SWEDISH QUALITY COATED ABRASIVES