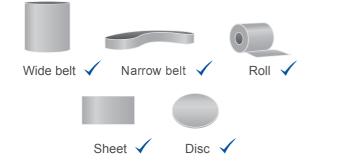

ight paper                                               |
|-------------|--------------------------------------------------------------|
| Bonding:    | Resin over resin                                             |
| Treatment:  |                                                              |
| Grit:       | Aluminium Oxide                                              |
| Coating:    | Semi-Open                                                    |
| Grit range: | P 40, P 60—P 240 (A-Range*)<br>P 50, P 320, P 400 (B-Range*) |
| Width:      | 1370 mm                                                      |

## **APPLICATIONS**

Universal product for all types of sanding.

Wood: Soft Wood and Hard Wood

Board:

Lacquer:

Specials: Leather, Composite, Auto and Metal

## **RECOMMENDED FORMS**